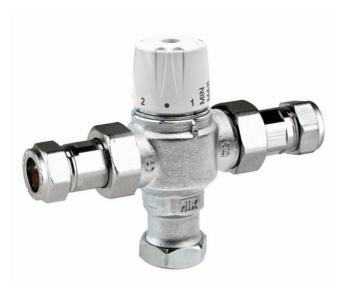

# quality and reliability

Inta's OEM thermostatic mixing valves are manufactured to EN1287 and offer the same manufacturing quality and performance you've come to expect from an inta mixing valve. OEM mixing valves offer an alternative to thermostatically protecting your installation where certification is not required.

- Manufactured to EN1287
- Large body for high flow rates
- Fail safe on both hot and cold supplies
- Available in 1" male and 22mm compression
- Maximum inlet pressure (static) 5 bar
- Minimum inlet pressure (dynamic) 0.2 bar
- Maximum inlet temperature 85°C
- Temperature stability ±2°C
- Minimum temperature to achieve failsafe 10°C

### Description

| Ecomix thermostatic mixing valve 1" male          | 60095CP  |
|---------------------------------------------------|----------|
| Ecomix thermostatic mixing valve 22mm compression | 600722CP |