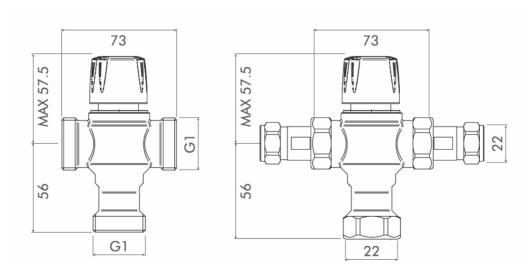

#### Dimensions

60096CP

AIRFIELD INDUSTRIAL ESTATE, HIXON, STAFFORD, ST18 OPF
T. 01889 272180 F. 01889 272181 SALES@INTATEC.CO.UK
WWW.INTATEC.CO.UK