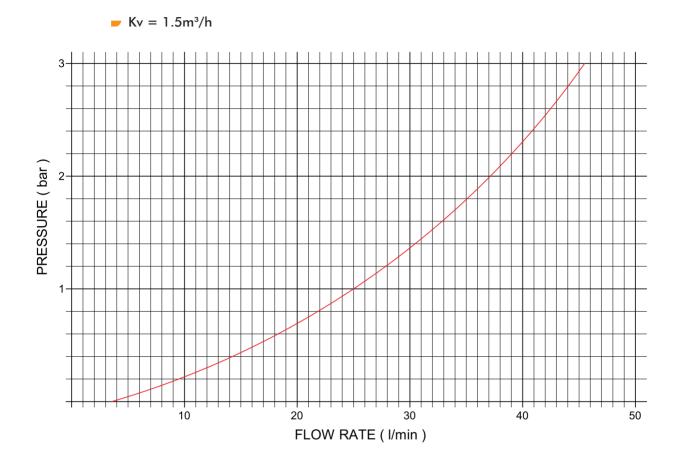

- Manufactured to EN1287
- Large body for high flow rates
- Fail safe on both hot and cold supplies
- Available in 1" male and 22mm compression
- Maximum inlet pressure (static) 5 bar
- Minimum inlet pressure (dynamic) 0.2 bar
- Maximum inlet temperature 85°C
- Temperature stability ±2°C
- Minimum temperature to achieve failsafe 10°C